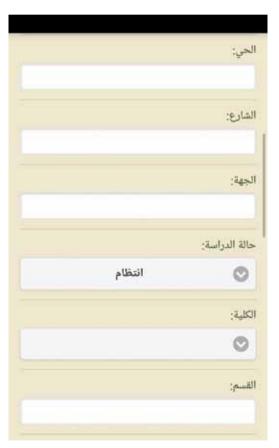

| القسم:                             |
|------------------------------------|
|                                    |
|                                    |
| السنة الدراسية:                    |
|                                    |
|                                    |
| خط السير:                          |
| 0                                  |
| J                                  |
| صورة بطاقة العائلة:                |
| اختيار ملف الم يتمّ اختيار أيّ ملف |
| Seminal Car                        |
| جوال ولي أمر الطالبة:              |
|                                    |
|                                    |
| هاتف العمل: ا                      |
|                                    |
|                                    |