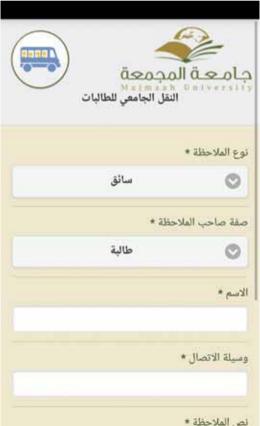

#### **Observations Upload Icon:**

This icon is designed to allow uploading observations, via smart devices, about the buses or the bus drivers through monitoring the feedback of the student, the parent, or citizen.

#### The Query for the Driver's Information Icon:

This icon is designed to allow the query for the information about the driver, the bus, and the track through the application.