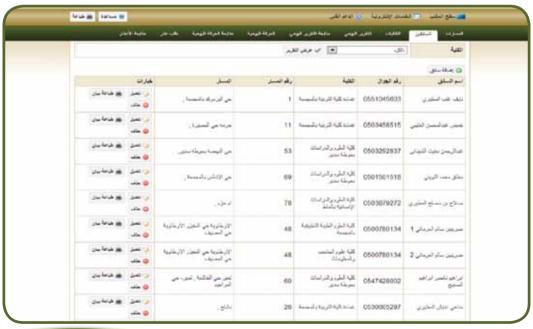

## The Drivers' Icon via the University Transportation System

This icon concerns the registration of all the drivers, their data, their buses numbers, the route number and the itinerary. Then it is handed out to the drivers, and all the students move to each route with each driver via a separated list which is copied by the system. Each list includes information about the driver, his bus, students who are allowed him to transport and also the locations and colleges. It can also be used in case of needing any information about the driver to get it through a special icon dedicated to the contractor which insert information about all the drivers and their data.

#### The Model of the drivers' Icon via the University Transportation System