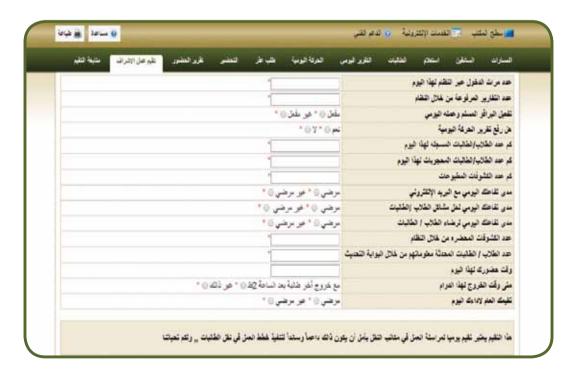

#### The Evaluation Icon:

The aim of this icon is to observe the performance of the supervisors who monitor the system of the students' transportation through the buses. After uploading the daily reports of buses movement, then, the evaluation of the staff is uploaded so that the transportation department can do its best to serve the students properly and to handle any problem, if any.

#### The Model of the Evaluation Icon