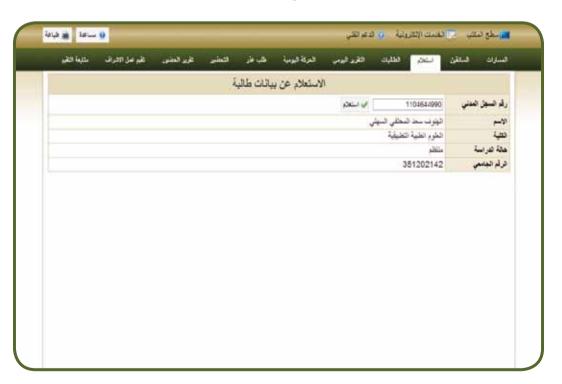

#### The Query for Student's Data Icon:

This icon is designed to provide any query about the student academic status, attendance that is provided by the Deanship of Admission and Registration Web (edugate).

#### The Model of the Query for Student's Data