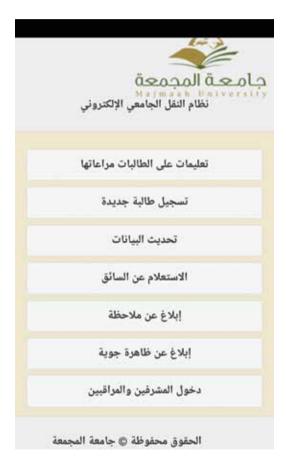

## The Icon of the Registration Application to Transport Students:

This icon is designed to help students to apply for the transportation service.