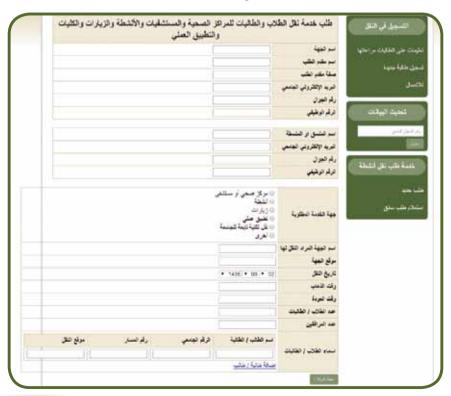

#### **How to Apply**

#### **University Transportation System**

**The Routes Icon:** This icon contains the different routes from which students are transported to the different colleges of the university.

The routes are electronically put by order so that the student can choose the appropriate route that allows her to commute.

## Activities and field training Students' Transportation Request Service Icon:

This icon concerns with providing the transportation service to the colleges and the students who are enrolled in the transportation system. It also provides the service of transporting the field training, and visits students to the colleges via the university's official website. This service is provided accurately, taking into consideration all the criteria of safety.

#### The Model of Transfer Request Students Service

| طيد التق متهة التق                      | يراثومي مثليه                    | متبهة الأعاز |                       |                             |
|-----------------------------------------|----------------------------------|--------------|-----------------------|-----------------------------|
| 435                                     | ة طلب ثقل طاا                    | الصحية وال   | لميات والأنشطة والزيا | ات والكليات والتطبيق العملي |
| سم نجهة                                 | كلية الخوم الطبية ا              |              |                       |                             |
| سرمضنة تطلب                             | أروقاه بشته ربيع الر             |              |                       |                             |
| مطة ملتمة الطلب                         | رنيسة وهنة الأنشه                |              |                       |                             |
| ثيريد الإنكثروتي لجمعي                  | @mu.edu.sa                       |              |                       |                             |
| سم تمضيقة مع تطثيات                     | درفظمة أمين                      |              |                       |                             |
| رقم انجوال                              | 0500255288                       |              |                       |                             |
| رقم الوطيقي                             |                                  |              |                       |                             |
| سم تعضيقة مع تطفيث                      | د فعلية است                      |              |                       |                             |
| رام نجوال                               | 0500265288                       |              |                       |                             |
| ئىرىد الإنكثرونى<br>ئىرىد الإنكثرونى    | n@mu.edu.sa                      |              |                       |                             |
| رقم انوطیقی                             |                                  |              |                       |                             |
| بهة تضمة تعطرية                         |                                  |              |                       |                             |
| سم الجهة العراد الثقل اله               | المتعالية ومتوسطة التعليظ يجاهيل |              |                       |                             |
| وقع الجهة                               | ملاجل<br>1435.07/16              |              |                       |                             |
| ناربيخ النظل                            |                                  |              |                       |                             |
| رقت الذهاب                              |                                  |              |                       |                             |
| رقت العودة                              | )                                |              |                       |                             |
| حد تطلبات المراد توفير                  |                                  |              |                       |                             |
| جد تعرافلت من الكادر ا                  | 41/4                             |              |                       |                             |
| سم تطالبة                               | •                                |              | رقم حستار             | موقع النظل                  |
|                                         |                                  |              |                       |                             |
|                                         | م احماد السائق / طا              |              |                       |                             |
|                                         | شعب بن مجند اثميمو               |              |                       |                             |
| 200000000000000000000000000000000000000 | 12 1435/07/19                    |              |                       |                             |
| ان عنظ فيالات                           |                                  |              |                       |                             |