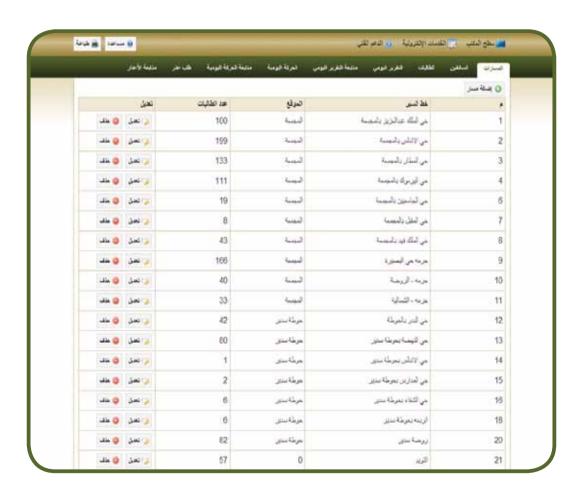

#### **University Transportation System**

**The Routes Icon:** This icon contains the different routes from which students are transported to the different colleges of the university.

The routes are electronically put by order so that the student can choose the appropriate route that allows her to commute.

| 1  | King Abdul Aziz District at Majmaah | 21 | Sadir clan.                    |
|----|-------------------------------------|----|--------------------------------|
| 2  | Al-Andalus District at Majmaah      | 22 | Al-Safrat.                     |
| 3  | Al-Matar District at Majmaah        | 23 | Tameer-Alazezeya District.     |
| 4  | Al-Yarmouk District at Majmaah      | 24 | Tameer-Alkhaldiyah District.   |
| 5  | Al-Jamaeen District at Majmaah      | 25 | Tameer-Almarajem District.     |
| 6  | Al-Moukbel District at Majmaah      | 26 | Aloseah.                       |
| 7  | King Fahd District at Majmaah       | 27 | Mbayed.                        |
| 8  | Al-Bassyra District area            | 28 | Al-Shaab.                      |
| 9  | Al-Rawda area                       | 29 | Al-Shahma.                     |
| 10 | Al-Shamalya area                    | 30 | Mshzoppe.                      |
| 11 | Al-Badr District at Al-Hautah       | 31 | Um Al-Gamagem.                 |
| 12 | Al-Nahda District at Hawtat Sadir   | 32 | Mashlah.                       |
| 13 | Al-Andalus District at Hawtat Sadir | 33 | Hoiamadh.                      |
| 14 | Al-Madares District at Hawtat Sadir | 34 | Um Sidra.                      |
| 15 | Al-Shefaa District at Hawtat Sadir  | 35 | Um Sedira.                     |
| 16 | Al-Rabaa at Hawtat Sadir            | 36 | Sharaf Al-Zahra.               |
| 17 | Rawdat Sadir                        | 37 | Al-Suhaimi.                    |
| 18 | Al-Twaim                            | 38 | Al-Artawiyah-Palm District.    |
| 19 | Jalajel                             | 39 | Al-Artawiyah-Coastal District. |
| 20 | Al-Awda                             | 40 | Al-Artawiyah-Bay District      |

## The model of The Routes Icon via The Electronic System