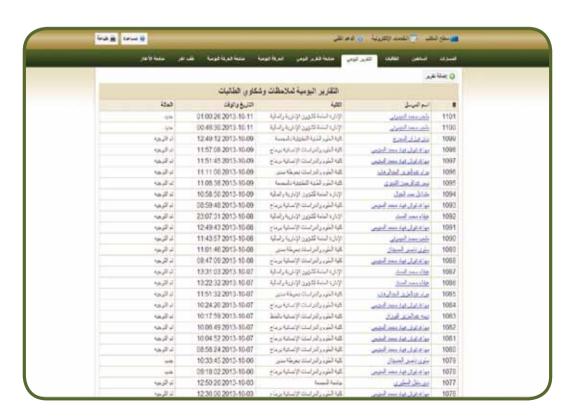

#### The Daily Reports Icon:

This icon concerns with receiving the feedback of the transport supervisors, the colleges, and the students who registered in the university transportation system. All feedback and the report of the sender, are processed daily for immediate action.

After the feedback and reports are received from all the colleges, these are processed daily for immediate necessary action by all concerned.

#### The Model of the Daily Reports Icon