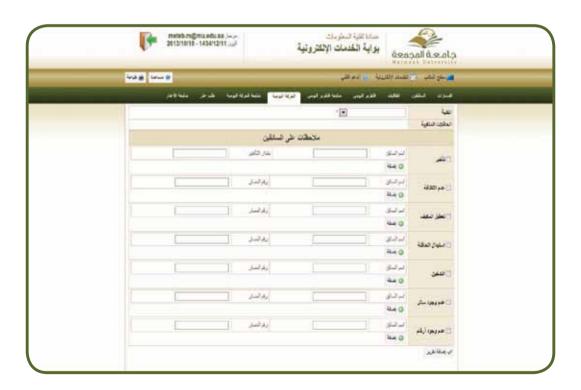

#### **Informing About any Meteorological Phenomenon Icon:**

This icon concerns with adding any observations about the circumstances that will affect the bus itinerary or the attendance of the students. This service allows the student, the parent, or citizens to report any meteorological phenomena via the university website,

After that, the phenomena will be sent to the weather support unit to study it and send it to the authorized person to give the instructions in conjunction with the reports of the Civil Defense Administration and the General Presidency of Meteorology and Environment Protection.

## The Model of the Meteorological Phenomenon Reporting Icon