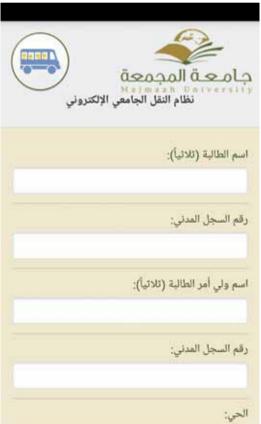

## The Icon of the Registration Application to Transport Students:

This icon is designed to help students to apply for the transportation service.

#### Following the previous

|       | هاتف المنزل: |
|-------|--------------|
|       | شخص بدیل:    |
|       | رقم الجوال:  |
|       | هاتف العمل:  |
|       | هاتف المنزل: |
| تسجيل |              |
| رجوع  | 1            |