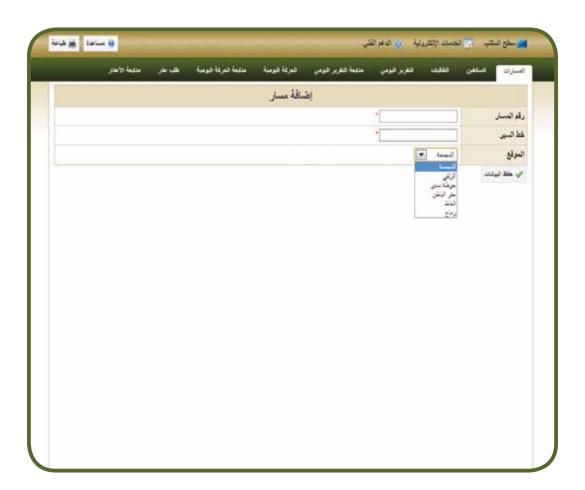

147 | King Fahd District at Al-Ghat                        | 171 | Al-Badr District at Al-Hautah             |
| 148 | Alkhatamah                                           | 172 | Almruoj District                          |
| 149 | East Asamlh                                          | 173 | Franchise students                        |
| 150 | Faihaneya affiliated to Ramah Governorate            | 174 | District (28)                             |
| 151 | Sixtieth scheme (60) affiliated to Ramah Governorate | 175 | Al-Rweidah                                |
| 152 | Um Anik District at Hawtat Sadir                     |     |                                           |



## The model of The Routes Icon via The Electronic System





## The model of how to Add The Itinerary via The System





#### The students' icon:

The student's application can be linked to the registration web of the system through this icon. Then the student's whole registration information in the system, e.g the faculty, the department, the academic year, and the means of communication with the student's guardian appear to the expert's. Also a copy of the family card appears to the student's guardian and according to this copy the student will be in the driver's list.

#### **General Information:**

• The number of students who are enrolled in university transport system are about 6200 students with 180 buses and 175 itineraries. The Colleges that can benefit from this service are :

(College of Education at Majmaah – College of Applied Medical Sciences - College of Computer Science - Dean ship of Pre