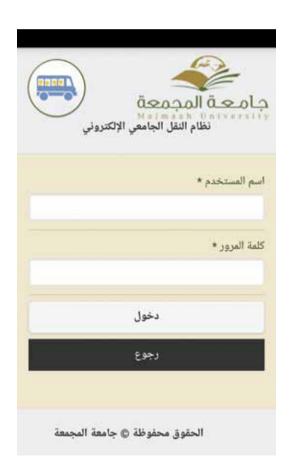

## The Icon of the Registration Application to Transport Students:

This icon is designed to help students to apply for the transportation service.