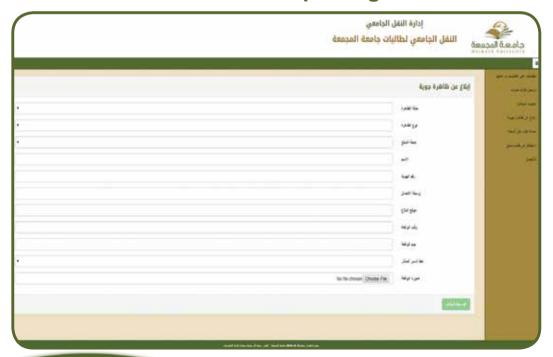

## The Icon of the Registration Application to Transport Students:

This icon is designed to help students to apply for the transportation service.

#### Following the previous

|       | هاتف المنزل: |
|-------|--------------|
|       | شخص بدیل:    |
|       | رقم الجوال:  |
|       | هاتف العمل:  |
|       | هاتف المنزل: |
| تسجيل |              |
| رجوع  | 1            |

| القسم:                             |
|------------------------------------|
|                                    |
|                                    |
| السنة الدراسية:                    |
|                                    |
|                                    |
| خط السير:                          |
| 0                                  |
| J                                  |
| صورة بطاقة العائلة:                |
| اختيار ملف الم يتمّ اختيار أيّ ملف |
| Seminal Car                        |
| جوال ولي أمر الطالبة:              |
|                                    |
|                                    |
| هاتف العمل: ا                      |
|                                    |
|                                    |