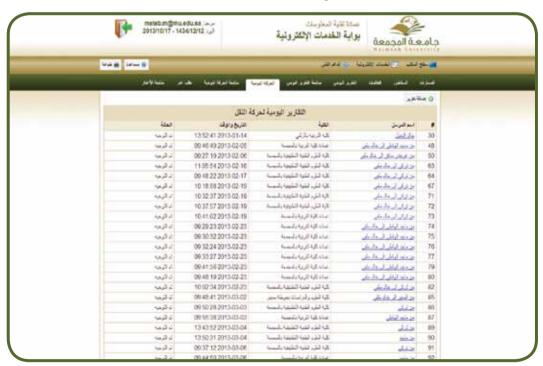

#### The Daily Reports Icon:

This icon concerns with receiving the feedback of the transport supervisors, the colleges, and the students who registered in the university transportation system. All feedback and the report of the sender, are processed daily for immediate action.

After the feedback and reports are received from all the colleges, these are processed daily for immediate necessary action by all concerned.

#### The Model of the Daily Reports Icon