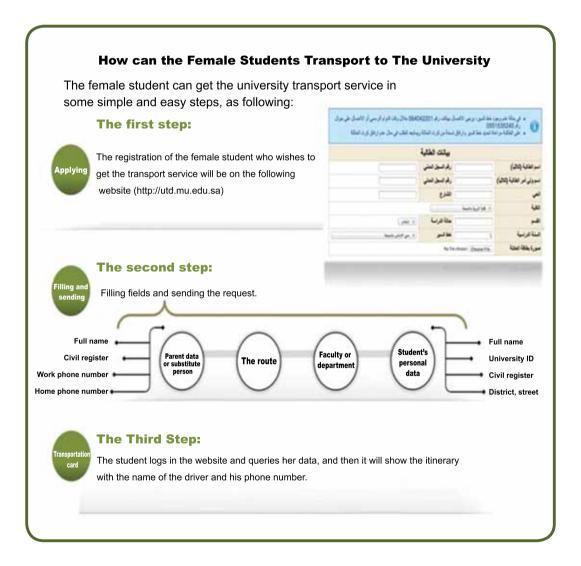

#### **How to Apply**

#### **University Transportation System**

**The Routes Icon:** This icon contains the different routes from which students are transported to the different colleges of the university.

The routes are electronically put by order so that the student can choose the appropriate route that allows her to commute.

#### The students' icon:

The student's application can be linked to the registration web of the system through this icon. Then the student's whole registration information in the system, e.g the faculty, the department, the academic year, and the means of communication with the student's guardian appear to the expert's. Also a copy of the family card appears to the student's guardian and according to this copy the student will be in the driver's list.

#### The model of Students' Icon which is Associated with the Enrollment Web via the Electronic University Transport System

## The Icon of the Registration Application to Transport Students:

This icon is designed to help students to apply for the transportation service.

#### Following the previous

|       | هاتف المنزل: |
|-------|--------------|
|       | شخص بدیل:    |
|       | رقم الجوال:  |
|       | هاتف العمل:  |
|       | هاتف المنزل: |
| تسجيل |              |
| رجوع  | 1            |

| القسم:                             |
|------------------------------------|
|                                    |
|                                    |
| السنة الدراسية:                    |
|                                    |
|                                    |
| خط السير:                          |
| 0                                  |
| J                                  |
| صورة بطاقة العائلة:                |
| اختيار ملف الم يتمّ اختيار أيّ ملف |
| Seminal Car                        |
| جوال ولي أمر الطالبة:              |
|                                    |
|                                    |
| هاتف العمل: ا                      |
|                                    |
|                                    |