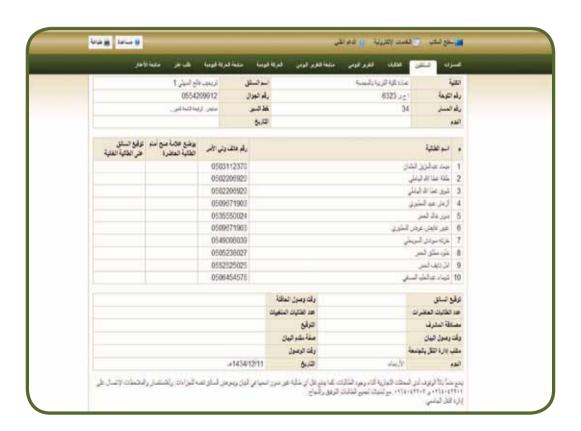

## An Image of One of the Drivers' list via the System, which is Handed Daily by the Drivers to the Supervisors and Field Monitors