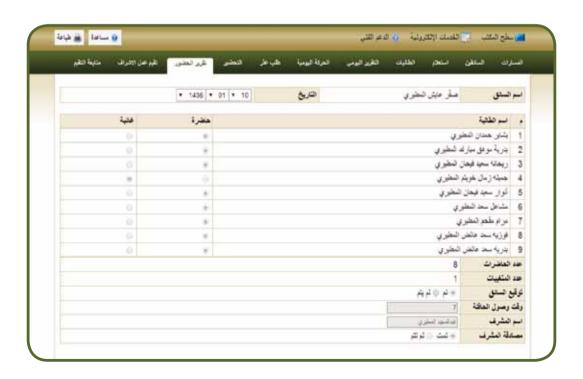

## An Image of One of the Drivers' list via the System, which is Handed Daily by the Drivers to the Supervisors and Field Monitors