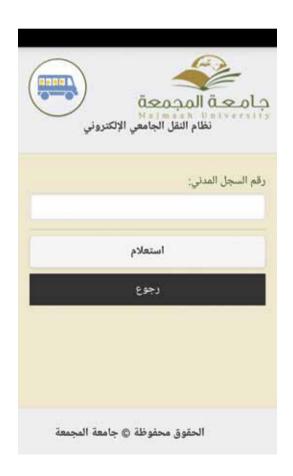

#### The Query for the Driver's Information Icon:

This icon is designed to allow the query for the information about the driver, the bus, and the track through the application.