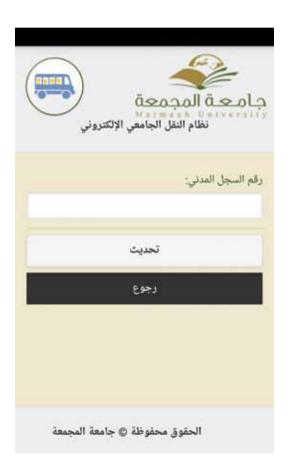

#### **Updating Itineraries Icon:**

This icon is designed to allow the student to update the bus itineraries through the application.