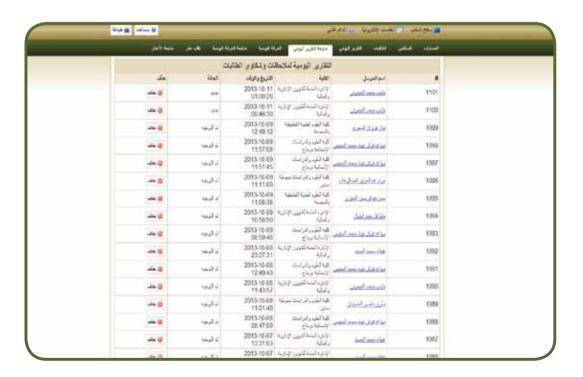

#### The Daily Reports Observation Icon:

This icon concerns with those who are responsible for the transportation to receive the feedback of the system, process it, and inform the college and the supervisors what has been happened according to what was mentioned in the Daily Reports Icon.

#### The Model of the Daily Reports Observation