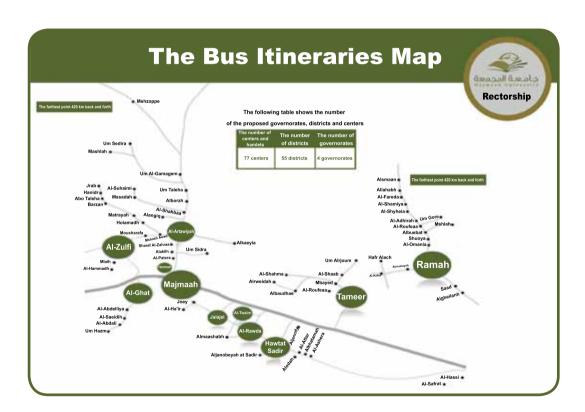

#### The Model of the Bus Itineraries Map from the Governorates, Villages, Hamlets, and Centers to the University Colleges