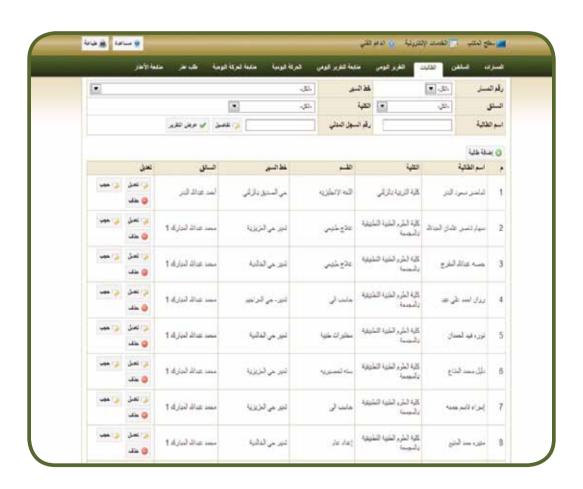

#### The students' icon:

The student's application can be linked to the registration web of the system through this icon. Then the student's whole registration information in the system, e.g the faculty, the department, the academic year, and the means of communication with the student's guardian appear to the expert's. Also a copy of the family card appears to the student's guardian and according to this copy the student will be in the driver's list.

#### The model of Students' Icon which is Associated with the Enrollment Web via the Electronic University Transport System