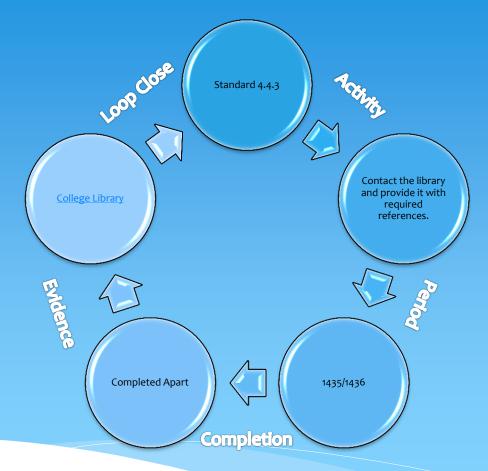

وم بالزلفي قسم الفيزياء

# Improvement Plan of Standards Physics Program Quality Unit

1436-1437

#### Standard1 Mission Goals and Objectives



#### Standard 1 Mission Goals and Objectives



#### Standard 1 Mission Goals and Objectives



#### Standard 1 Mission Goals and Objectives



## standard II management and administration



## standard II management and administration



## standard II management and administration



### standard 3 management and administration



## standard 3 management and administration



#### Standard 4.1 Program Evaluation and Review Process



## Standard 4.3 Program Evaluation and Review Process



#### Standard 4.4 Student Assessment



#### Standard 4.4 Student Assessment



#### Standard 4.4 Student Assessment



## standard 4.5 Learning Resources



## standard 4.5 Learning Resources



































## the Standard 10 Research



## the Standard 10 Research







#### Standard 11 Relationship with the community



#### Standard 11 Relationship with the community