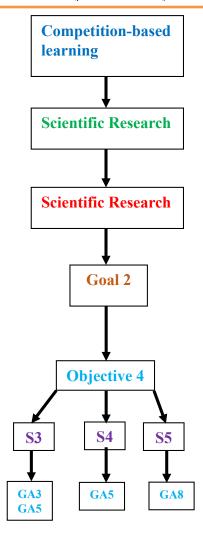

College: Applied Medical Sciences Department: Medical Equipment Technology Program: BSc MET

curriculum 2014

Code MUP09

**UNIVERSITY MISSION** 

**COLLEGE MISSION** 

**PROGRAM MISSION** 

**PROGRAM GOALS** 

**PROGRAM OBJECTIVES** 

**PROGRAM LEARNING OUTCOMES** 

**GRADUATE ATTRIBUTES** 

Kingdom of Saudi Arabia
Ministry of Education
Vice Deanship for Quality & Skills Development
College of Applied Medical Sciences (CAMS)
Medical Equipment Technology (MET)
Majmaah University