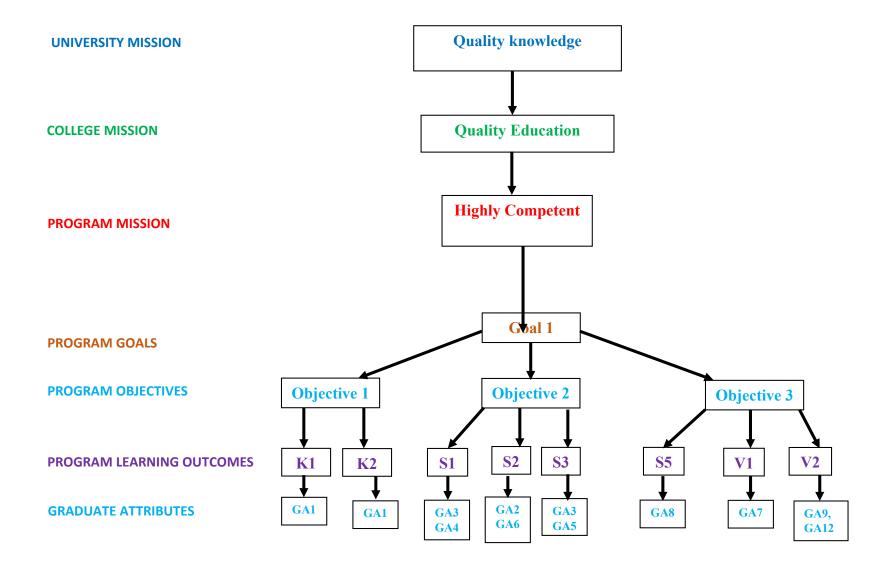

College: Applied Medical Sciences Department: Medical Equipment Technology Program: BSc MET

curriculum 2014

Code MUP09

**UNIVERSITY MISSION** 

**COLLEGE MISSION** 

**PROGRAM MISSION** 

**PROGRAM GOALS** 

**PROGRAM OBJECTIVES** 

**PROGRAM LEARNING OUTCOMES** 

**GRADUATE ATTRIBUTES** 

Kingdom of Saudi Arabia
Ministry of Education
Vice Deanship for Quality & Skills Development
College of Applied Medical Sciences (CAMS)
Medical Equipment Technology (MET)
Majmaah University

## **UNIVERSITY MISSION**

**COLLEGE MISSION** 

**PROGRAM MISSION** 

**PROGRAM GOALS** 

**PROGRAM OBJECTIVES** 

**PROGRAM LEARNING OUTCOMES** 

**GRADUATE ATTRIBUTES** 

Kingdom of Saudi Arabia
Ministry of Education
Vice Deanship for Quality & Skills Development
College of Applied Medical Sciences (CAMS)
Medical Equipment Technology (MET)
Majmaah University

## **UNIVERSITY MISSION**

**COLLEGE MISSION** 

**PROGRAM MISSION** 

**PROGRAM GOALS** 

**PROGRAM OBJECTIVES** 

**PROGRAM LEARNING OUTCOMES** 

**GRADUATE ATTRIBUTES** 